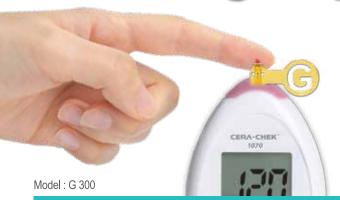

# CERA-CHEK\*1070

**Blood Glucose Monitoring System** 

- Pregnancy & new-born testing
- Home and hospital use

10 ~ 70 % Hematocrit range

10 ~ 900 mg/dL Broad measurement range

0.5 μΩ Tiny sample volume

Alternative site testing

**5 Seconds**Fast test time

**FAD-GDH** enzyme

#### **Technical Specifications**

Model No. G 300

 Methodology
 Electrochemistry

 Measurement Time
 5 Seconds

 Blood Sample Volume
 0.5 μℓ

Sample Type Whole Blood (Capillary or Venous)
Measurement Range 10~900mg/dL(0.6 ~50 mmol/L)