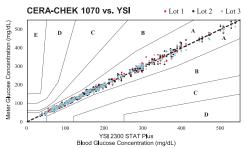

#### **Clinical Accuracy**

Consensus Error Grid Analysis (CEG) is accepted as one of the "gold standards" for determining the accuracy of blood glucose meters. CERA-CHEKTM shows excellent performance from the analysis where all the test results fall in the clinically valid region A within +/-15% error.