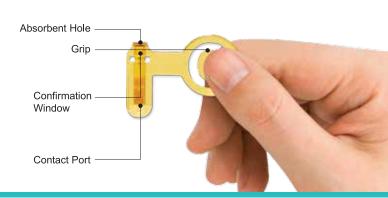

# CERA-CHEK\*1070

**Blood Glucose Monitoring System** 



- Pregnancy & new-born testing
- Home and hospital use



10 ~ 70 % Hematocrit range



10 ~ 900 mg/dL Broad measurement range



0.5 μΩ Tiny sample volume



Alternative site testing



**5 Seconds**Fast test time



**FAD-GDH** enzyme











## Hygienicand Comfortable

# Big Strip, Easy Grip





#### **Technical Specifications**

Model No. G 300

 Methodology
 Electrochemistry

 Measurement Time
 5 Seconds

 Blood Sample Volume
 0.5 μℓ

Sample Type Whole Blood (Capillary or Venous)
Measurement Range 10~900mg/dL(0.6 ~50 mmol/L)

Memory 1,00

 LED Indicator
 Indication LED lighting

 PC Interface
 USB

CalibrationCode KeyOperation ConditionTemp.:  $4 \sim 40 \, ^{\circ}\text{C}$  / Humi.:  $<85 \, ^{\circ}\text{M}$ Storage ConditionMeter:  $-10 \sim 60 \, ^{\circ}\text{C}$ , Strip:  $1 \sim 32 \, ^{\circ}\text{C}$ BatteryCR-2032 (1 Coin battery)

Battery Life 3,000 Tests (with LED lighting: 1,000 tests)

Meter Dimensions (W x L x T) 53.6 mm x 94 mm x 14.9 mm

**Weight** 35 g(with battery)

### **OEM / ODM** Available

### Put your identity in the product

Imagine your unique strip