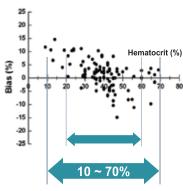

#### Influence of Hematocrit

CERA-CHEK™ applies latest advanced technology to minimize influences of hematocrit. The different hematocrit level is the main cause of errors that degrades the accuracy.

the accuracy.
CERA-CHEK™ shows excellent suppression of hematocrit influence from 10% ~ 70%.