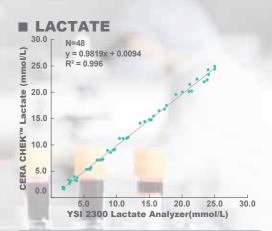

In fingertip testing, accuracy of the CERA-CHEK  $^{\rm TM}$  3 in 1 GHL Lactate Monitoring System was demonstrated by comparing results from 48 patients.