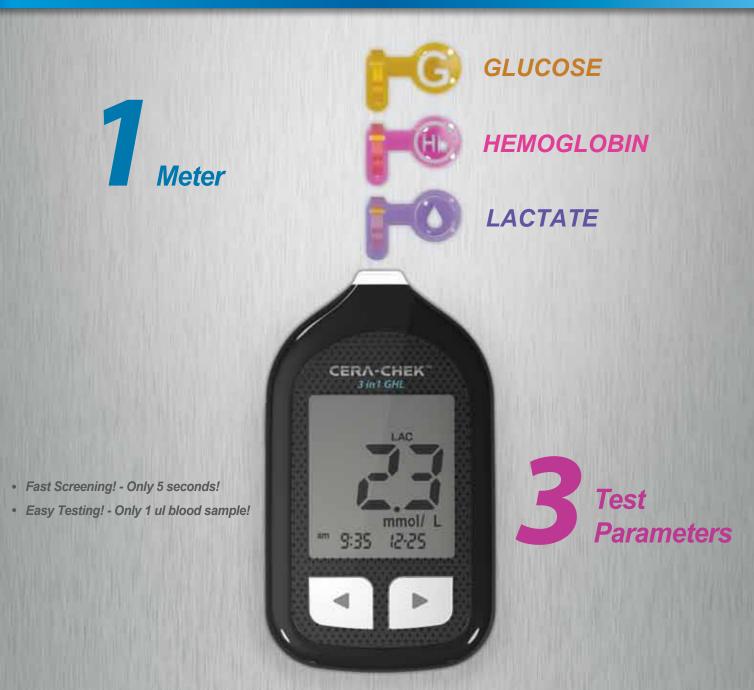

# **CERΛ-CHEK**<sup>™</sup> 3 in 1 GHL

Blood Glucose, Hemoglobin, Lactate Monitoring System

- Large LCD Window
- Alarm set
- 1000 memories

Glucose

Hemoglobin

Lactate

# 1 Meter, 3 Parameters.

3 parameters measured with just one meter.

Alternative tests measured by simply changing a code key.

# Fast and Easy test procedure.

Strip grip ensures safety and prevents from blood infections. Simple measuring method for everyone's use. Accurate test results in 5~10 seconds.

### Functions for convenient use.

Saves 1,000 memories.

Durable battery over 3,000 tests.

1. Insert test strip

2. Apply sample

3. Accurate result just in 10 seconds