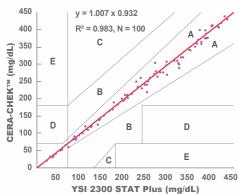

### **■ GLUCOSE**

In fingertip testing, accuracy of the CERA-CHEK™ 3 in1 BGM system was demonstrated by comparing results from 100 patients with the YSI plasma equivalent glucose values.

| < 75 mg/dL        |              | ≥ 75 mg/dL   |              |
|-------------------|--------------|--------------|--------------|
| within ± 5 mg/dL  | 70% (7/10)   | within ± 5%  | 72% (65/90)  |
| within ± 10 mg/dL | 90% (9/10)   | within ± 10% | 91% (82/90)  |
| within ± 15 mg/dL | 100% (10/10) | within ± 15% | 100% (90/90) |

- The 100 test results, 100(100 %) were in Zone A (clinically accurate).
- $\bullet$  The CERA-CHEK  $^{\text{TM}}$  3in1 GHL Blood Glucose monitoring system demonstrated excellent accuracy.