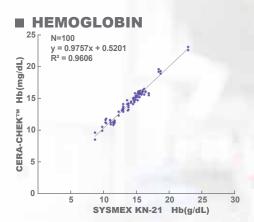

# Easy Testing! — Only 1 ul blood sample!

In fingertip testing, accuracy of the CERA-CHEK $^{\text{TM}}$  3 in1 GHL Hemoglobin Monitoring System was demonstrated by comparing results from 100 patients.