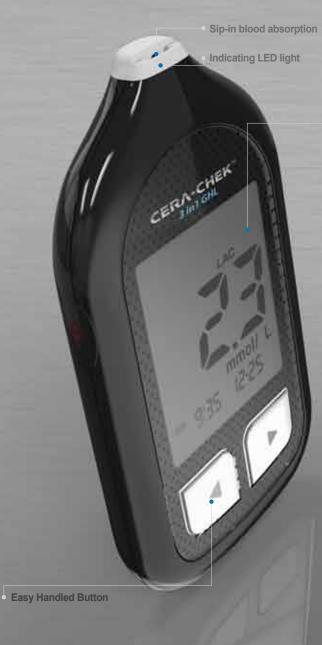

# CERA-CHEK™3 in 1 GHL

Blood Glucose, Hemoglobin, Lactate Monitoring System

Model no. M 400

# **CERΛ-CHEK**<sup>™</sup> 3 in 1 GHL

Blood Glucose, Hemoglobin, Lactate Monitoring System

- Large LCD Window
- Alarm set
- 1000 memories

Glucose

Hemoglobin

Lactate

# 1 Meter, 3 Parameters.

3 parameters measured with just one meter.

Alternative tests measured by simply changing a code key.

# Fast and Easy test procedure.

Strip grip ensures safety and prevents from blood infections. Simple measuring method for everyone's use. Accurate test results in 5~10 seconds.

### Functions for convenient use.

Saves 1,000 memories.

Durable battery over 3,000 tests.

1. Insert test strip

2. Apply sample

3. Accurate result just in 10 seconds