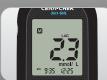

### Functions for convenient use.

Saves 1,000 memories.

Durable battery over 3,000 tests.

1. Insert test strip

2. Apply sample

3. Accurate result just in 10 seconds