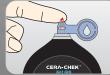

# Fast and Easy test procedure.

Strip grip ensures safety and prevents from blood infections. Simple measuring method for everyone's use. Accurate test results in 5~10 seconds.

### Functions for convenient use.

Saves 1,000 memories.

Durable battery over 3,000 tests.

1. Insert test strip

2. Apply sample

3. Accurate result just in 10 seconds