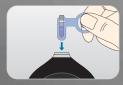

# Fast and Easy test procedure.

Strip grip ensures safety and prevents from blood infections. Simple measuring method for everyone's use. Accurate test results in 5~10 seconds.

### Functions for convenient use.

Saves 1,000 memories.

Durable battery over 3,000 tests.

1. Insert test strip

2. Apply sample

3. Accurate result just in 10 seconds