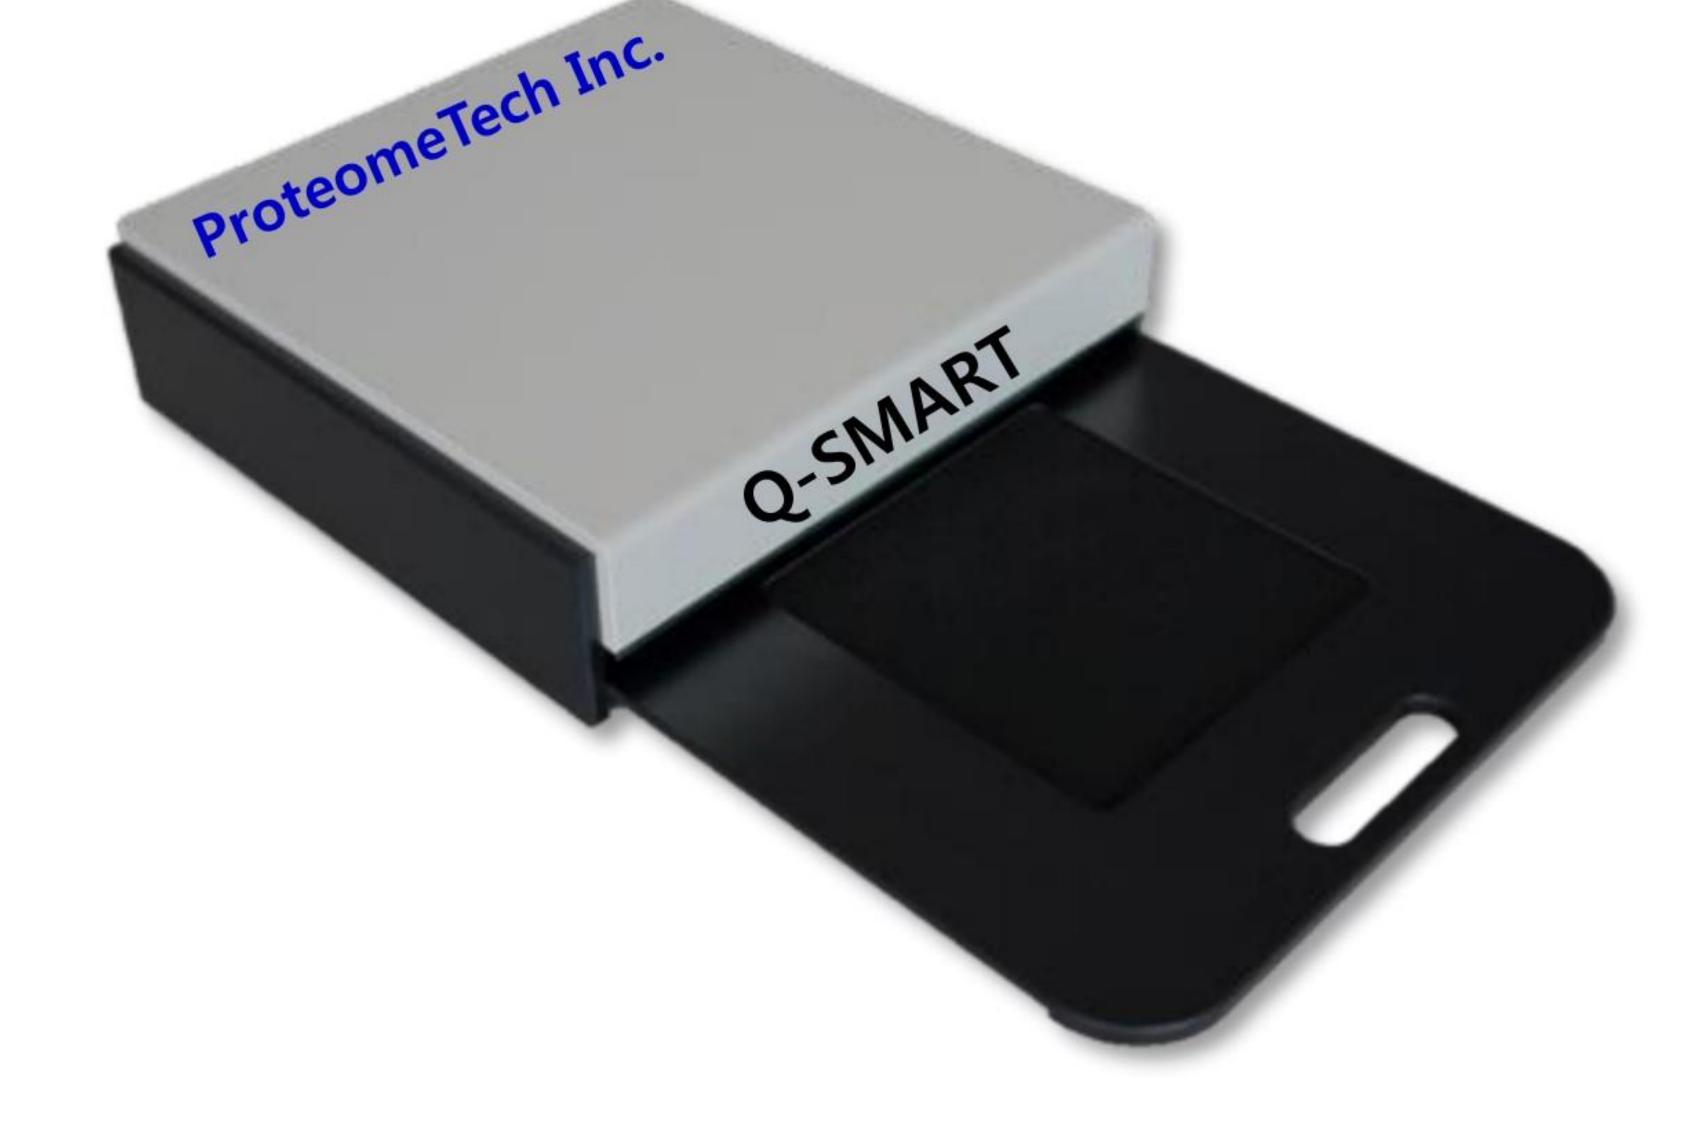

### Q-SMART

#### < Reading system >

- Scanning method Reader

#### Easy and safe handling

- Multiple language available
- 10 tests in one process
- Compact size (30 x 31 x 8 cm)