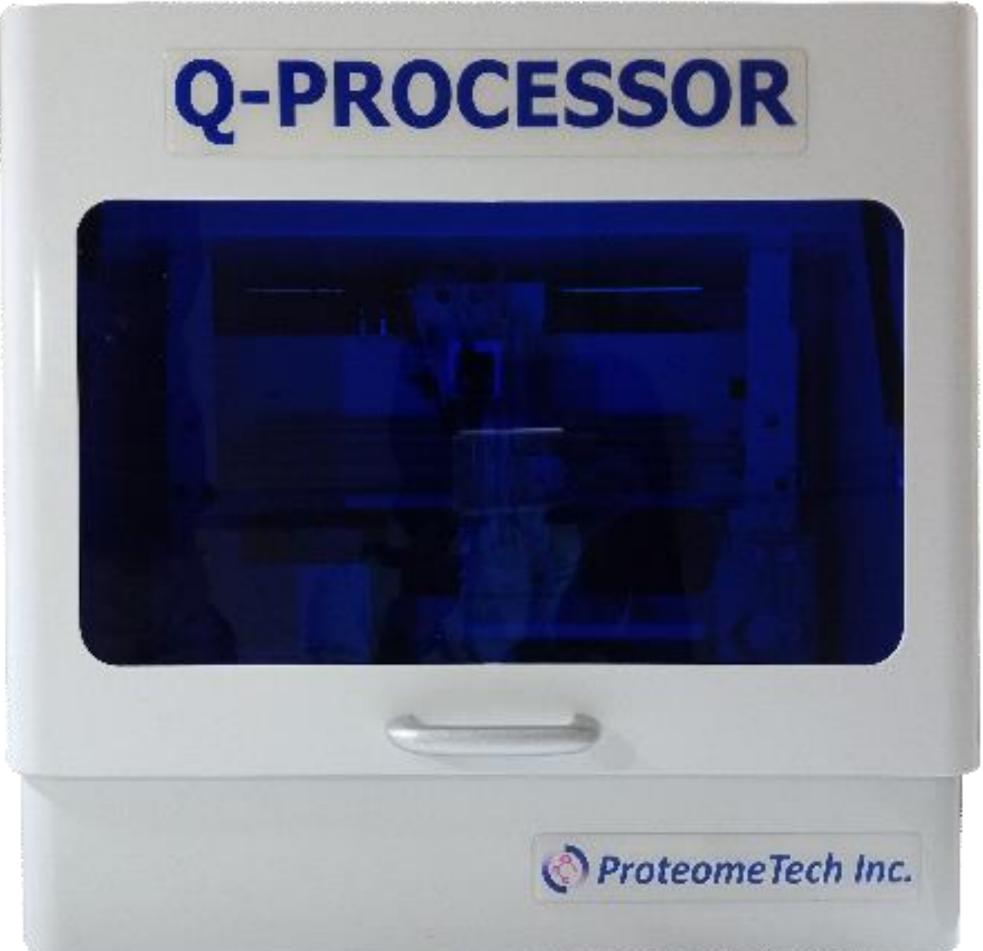

## Q-PROCESSOR

#### < Automatic processor >

- Automatic processing
- Integrated PC
- 10 tests in one process