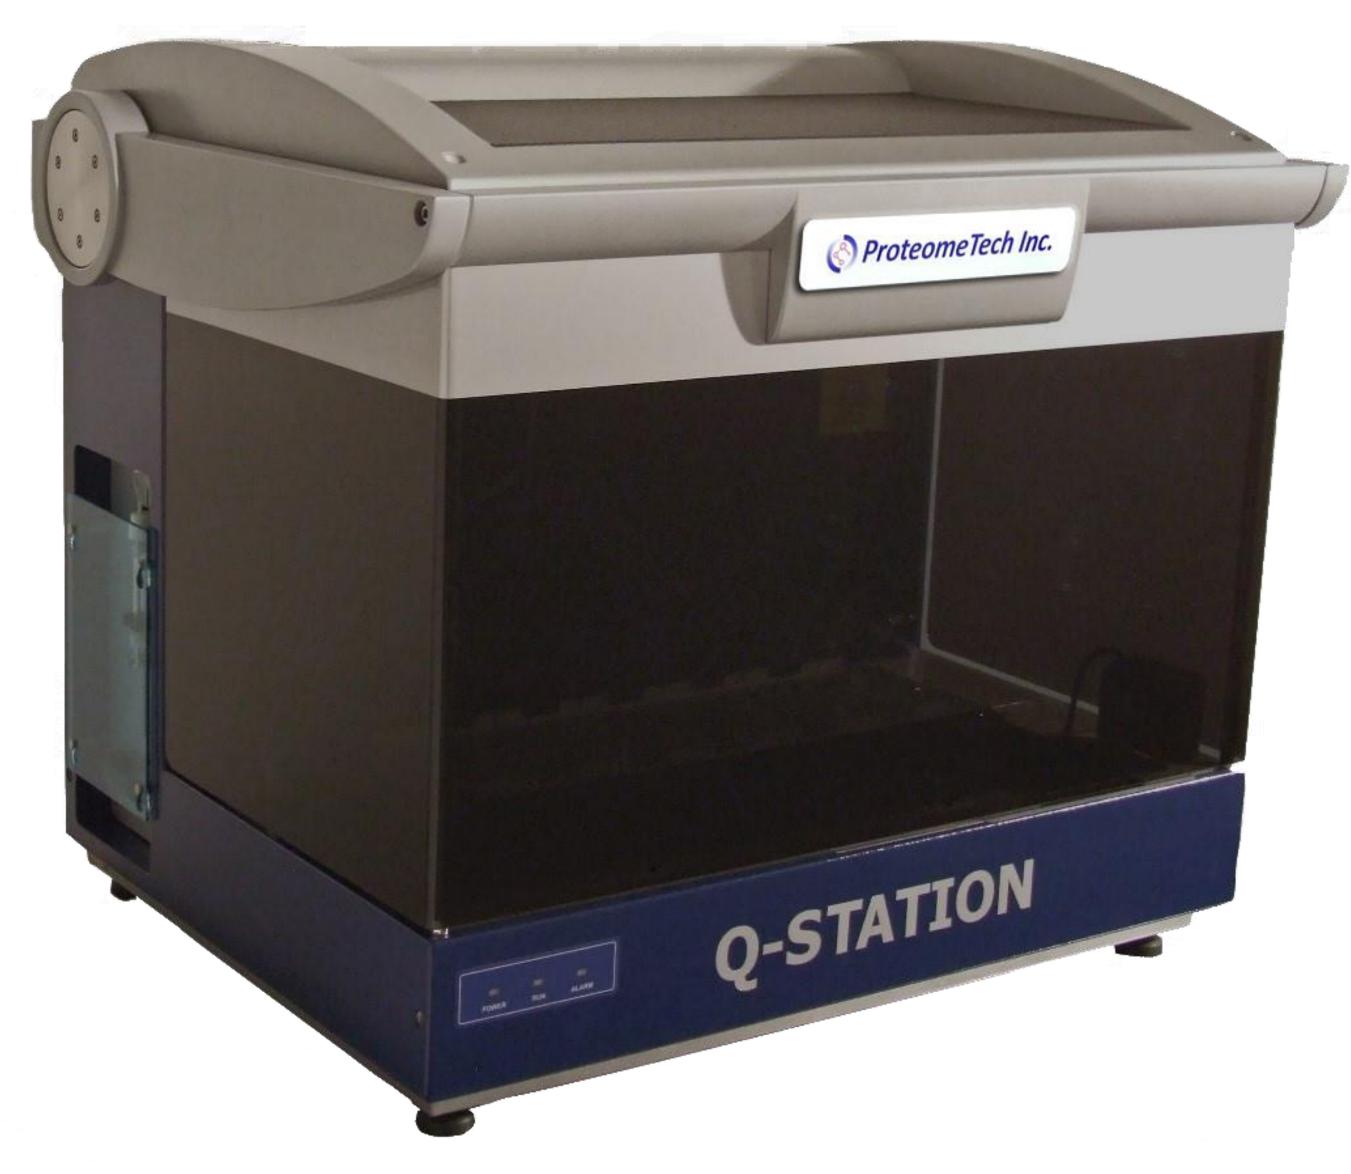

### Q-STATION ELITE

### < Fully automatic system>

- Excellent durability
- Accurate dispensing of reagent and sample (CV < 0.1%)
- 40~48 tests in one process

#### (Increased efficiency)

- Panel heating system
- Test different panels (Inhalant, Food, Atopy, 64S, 96M etc.) at a time is possible